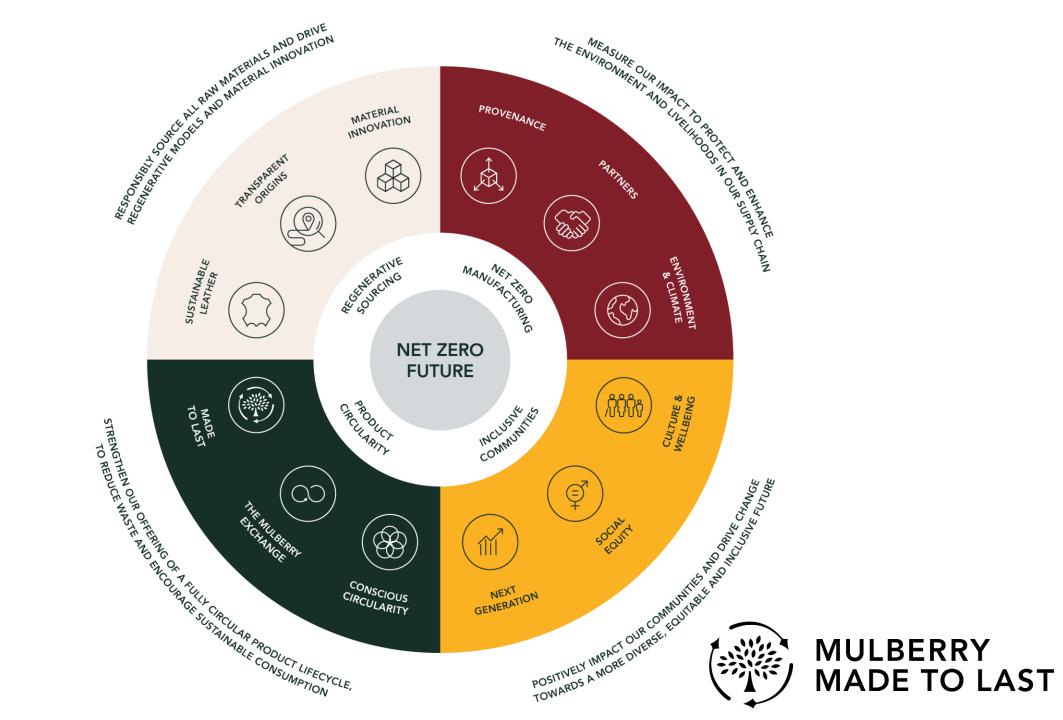

#### Made to Last: Circularity

An insight into how luxury British fashion brand Mulberry encapsulates circularity in its sustainability strategy and translates it to customers.

Rosie has been integral in setting and managing sourcing thresholds and targets to improve environmental leather metrics, seeing a >30% improvement across the last 4 seasons, with a target to source 100% of leather from environmentally accredited tanneries by 2023. This work is pushing Mulberry into a pioneering space as a sustainable luxury leather brand.